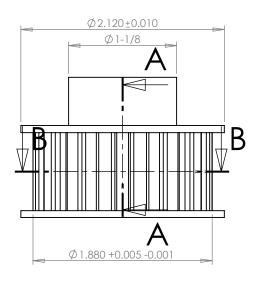

### **SECTION B-B**

# **SECTION A-A**

#### **Part Description:**

3/8" Pitch (L) Lexan Timing Belt Pulleys For Belts 3/4" Wide

Dimensions are in inches Tolerances: Fractional <u>+</u> 0.015

PROPRIETARY AND CONFIDENTIAL:

THE INFORMATION CONTAINED IN THIS DRAWING IS THE SOLE PROPERTY OF PUTNAM PRECISION MOLDING. ANY REPRODUCTION IN PART OR AS A WHOLE WITHOUT THE WRITTEN PRIMISSION OF PUTNAM PRECISION MOLDING IS PROHIBITED. INFORMATION IN THIS DRAWING IS PROVIDED FOR REFERENCE ONLY.