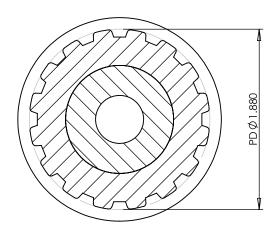

### **SECTION B-B**







# **SECTION A-A**

## PLASTOCK ®

**Manufactured by Putnam Precision Molding** 

www.plastock.biz © 2010 Putnam Precision Molding

#### Part Number:

16L075SF

#### **Part Description:**

3/8" Pitch (L) Lexan Timing Belt Pulleys For Belts 3/4" Wide

Dimensions are in inches Tolerances: Fractional <u>+</u> 0.015

PROPRIETARY AND CONFIDENTIAL:

THE INFORMATION CONTAINED IN THIS DRAWING IS THE SOLE PROPERTY OF PUTNAM PRECISION MOLDING. ANY REPRODUCTION IN PART OR AS A WHOLE WITHOUT THE WRITTEN PRIMISSION OF PUTNAM PRECISION MOLDING IS PROHIBITED. INFORMATION IN THIS DRAWING IS PROVIDED FOR REFERENCE ONLY.