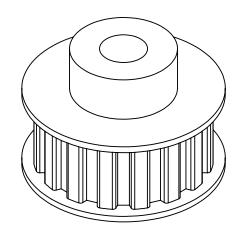

#### Part Number:

16L075SF

#### **Part Description:**

3/8" Pitch (L) Lexan Timing Belt Pulleys For Belts 3/4" Wide

Dimensions are in inches Tolerances: Fractional <u>+</u> 0.015

PROPRIETARY AND CONFIDENTIAL:

THE INFORMATION CONTAINED IN THIS DRAWING IS THE SOLE PROPERTY OF PUTNAM PRECISION MOLDING. ANY REPRODUCTION IN PART OR AS A WHOLE WITHOUT THE WRITTEN PRIMISSION OF PUTNAM PRECISION MOLDING IS PROHIBITED. INFORMATION IN THIS DRAWING IS PROVIDED FOR REFERENCE ONLY.