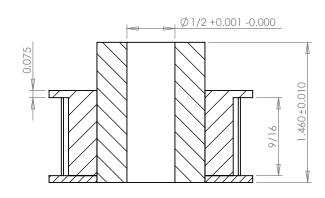

#### **Part Description:**

3/8" Pitch (L) Lexan Timing Belt Pulleys For Belts 3/4" Wide

Dimensions are in inches Tolerances: Fractional <u>+</u> 0.015

PROPRIETARY AND CONFIDENTIAL:

THE INFORMATION CONTAINED IN THIS DRAWING IS THE SOLE PROPERTY OF PUTNAM PRECISION MOLDING. ANY REPRODUCTION IN PART OR AS A WHOLE WITHOUT THE WRITTEN PRIMISSION OF PUTNAM PRECISION MOLDING IS PROHIBITED. INFORMATION IN THIS DRAWING IS PROVIDED FOR REFERENCE ONLY.